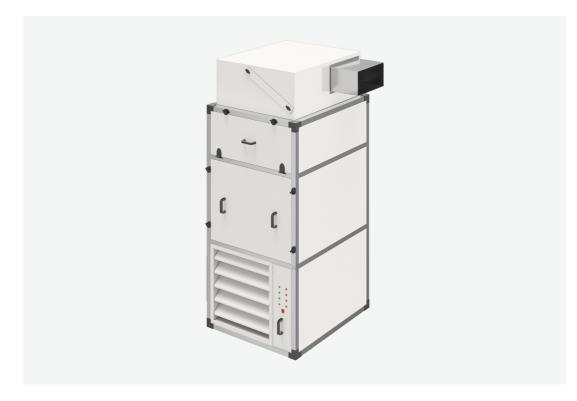

# SustainAir 650

Axonometry view

Front view

Top view

### GREENTECH RECIRCULATION

| SIZE (W x D x H) | 650 x 1000 x 2300 mm |
|------------------|----------------------|
|                  |                      |

### MATERIAL & FINISHING 0.8 mm stainless steel

Revolution: 1500 D/D

Also available in horizontal mode

Side view