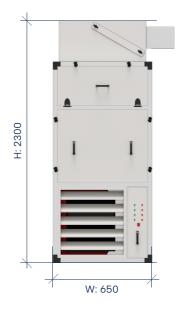

### GREENTECH RECIRCULATION

| SIZE (W x D x H) | 650 x 1000 x 2300 mm |
|------------------|----------------------|
|                  |                      |

#### **DIMENSION**

#### FRONT VIEW

SIDE VIEW