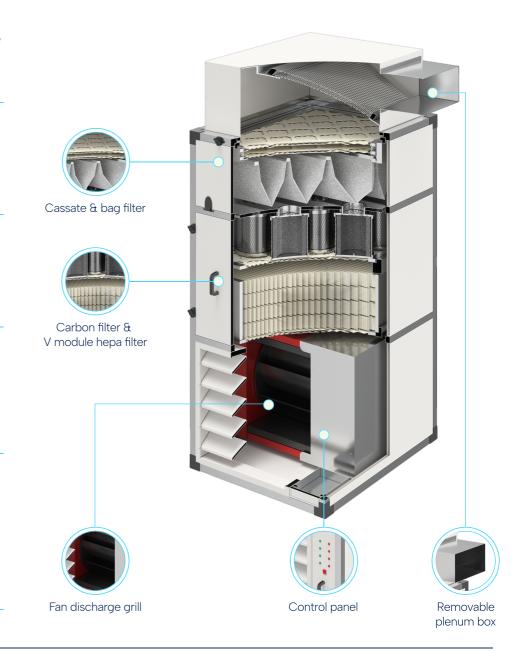

#### **ADVANCED MULTI-STAGE FILTRATION**

Our units feature a sophisticated filtration system, removing grease, smoke, and odors, and enhancing fire safety, efficiency, and sustainability.

### MATERIAL & FINISHING 0.8 mm stainless steel

Revolution: 1500 D/D

Also available in horizontal mode

Side view