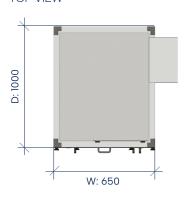

### GREENTECH RECIRCULATION

| SIZE (W x D x H) | 650 x 1000 x 2300 mm |
|------------------|----------------------|
|                  |                      |

#### **DIMENSION**

#### TOP VIEW