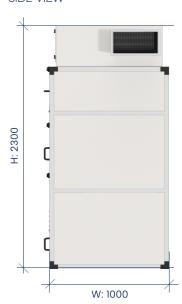

### MATERIAL & FINISHING 0.8 mm stainless steel

Revolution: 1500 D/D

Also available in horizontal mode

Side view

#### **DIMENSION**

#### FRONT VIEW

SIDE VIEW